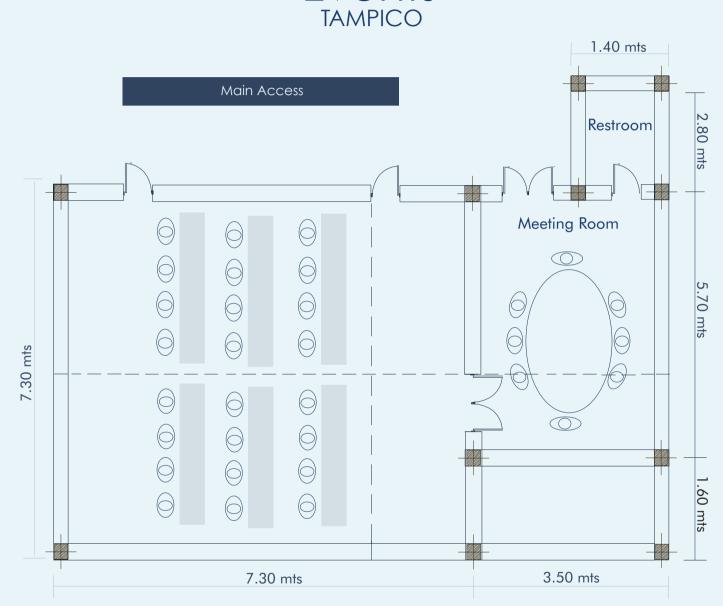

## ALTA VISTA ROOM

| Height                   | 2.80 mts    |
|--------------------------|-------------|
| Capacity Classroom Set-u | p 32 People |
| MEETING ROOM             |             |
| Height                   | 3.10 mts    |
| Meeting Room Capacity    | 8 People    |

Conference Room has private adjoining bathroom. Alta Vista Room is connected to Conference Room. Alta Vista Room has two entrances.

**Events** 