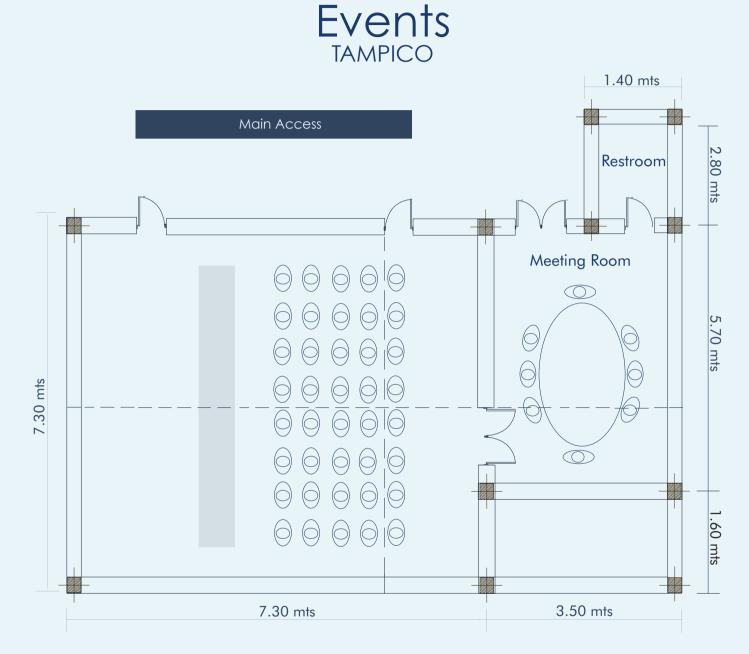

**Events** 

## ALTA VISTA ROOM

| Height                | 2.80 mts  |
|-----------------------|-----------|
| Meeting Room Capacity | 50 People |

Conference Room has private adjoining bathroom. Alta Vista Room is connected to Conference Room. Alta Vista Room has two entrances.

Conference Room has private adjoining bathroom. Alta Vista Room is connected to Conference Room. Alta Vista Room has two entrances.

**Events** 