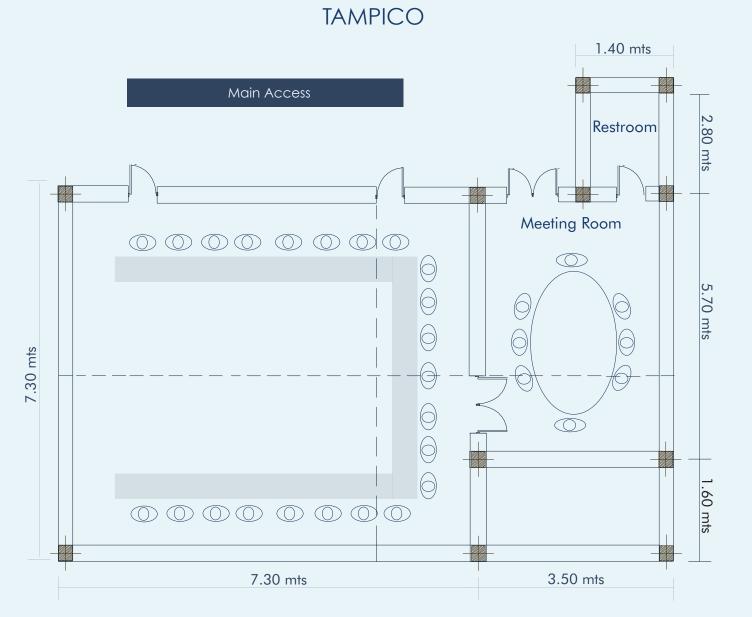

## ALTA VISTA ROOM

| Height                                        | 2.80 mts  |
|-----------------------------------------------|-----------|
| Meeting Room Capacity<br>Hollow Square Set-up | 24 People |

Conference Room has private adjoining bathroom. Alta Vista Room is connected to Conference Room. Alta Vista Room has two entrances.